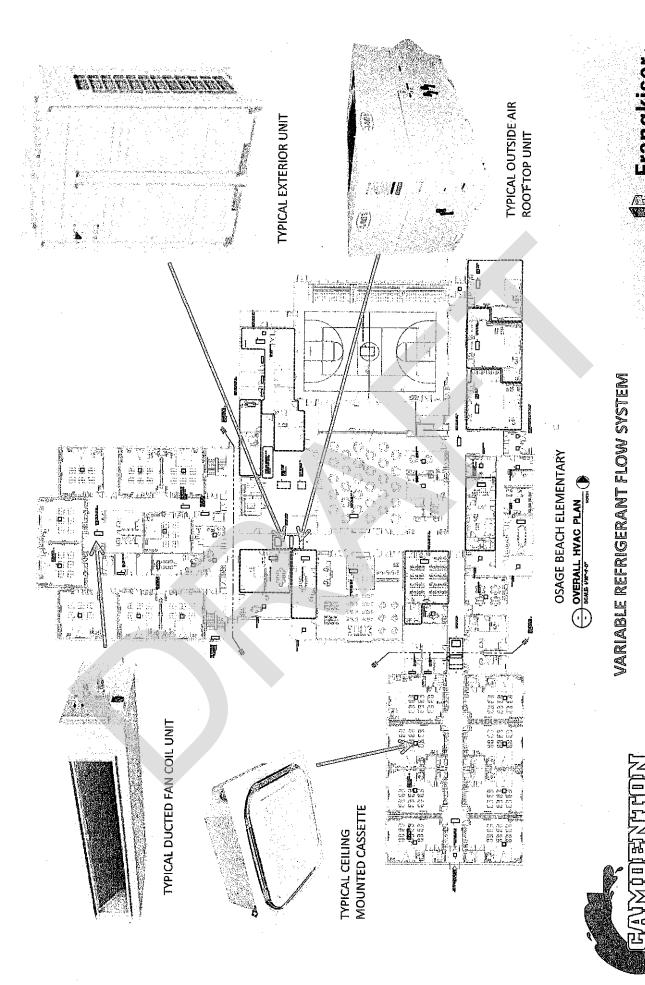

#### A. PRESENT DESIGN DEVELOPMENT FOR BOARD APPROVAL

Michael Kautz, Principal Architect from ACI-Boland, was in-District and shared design information for the new Osage Beach Elementary and renovations at Hurricane Deck Elementary. ACI has recently been in-District and met with various staff members regarding building designs. A few modifications have been made since the original plans. Michael also reviewed the updated cost estimates. These projects are scheduled to go out for bid in August and September. Bid alternates to include various options will be requested.