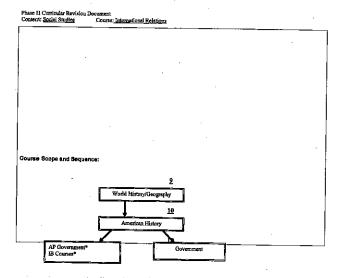

#### I. Approve Curriculum Revision Templates

Staff has been busy updating curriculum to have materials in place in relation to our curriculum revision cycle. Explanation of Curriculum documents, Curriculum Revision documents, and completed Phases IIs were reviewed.