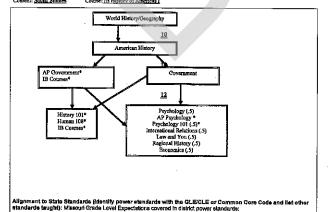

#### I. Approve Curriculum Revision Templates

Staff has been busy updating curriculum to have materials in place in relation to our curriculum revision cycle. Explanation of Curriculum documents, Curriculum Revision documents, and completed Phases IIs were reviewed.