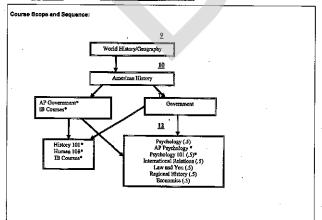

#### I. Approve Curriculum Revision Templates

Staff has been busy updating curriculum to have materials in place in relation to our curriculum revision cycle. Explanation of Curriculum documents, Curriculum Revision documents, and completed Phases IIs were reviewed.