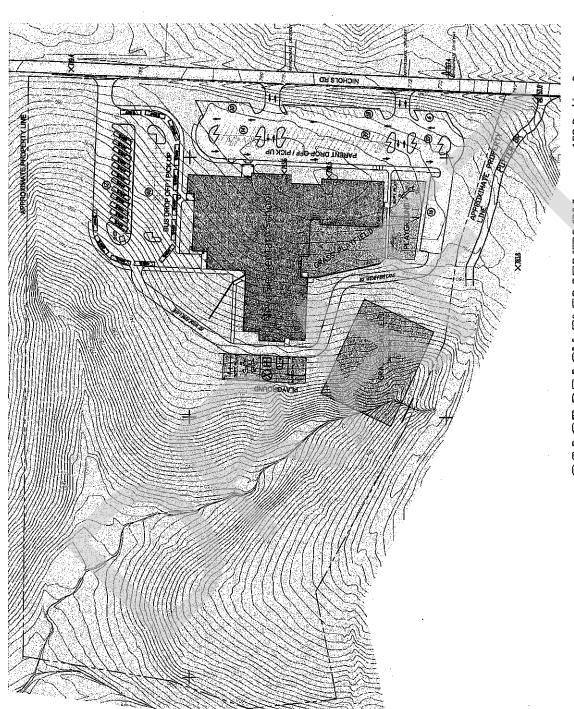

#### K. Approve Survey Work for Osage Beach Building Project

Michael Kautz recently contacted administration regarding securing services for a topographical survey of the area at Osage Beach. Michael secured an estimate from Lonny Allen of Allen Surveying, Inc. regarding this service. Lonnie estimated the expenditure to be approximately \$12,000-13,000. This amount is in line with Michael's estimate and the District is able to keep the service with a local company.

#### A. PRESENT DESIGN DEVELOPMENT FOR BOARD APPROVAL

Michael Kautz, Principal Architect from ACI-Boland, was in-District and shared design information for the new Osage Beach Elementary and renovations at Hurricane Deck Elementary. ACI has recently been in-District and met with various staff members regarding building designs. A few modifications have been made since the original plans. Michael also reviewed the updated cost estimates. These projects are scheduled to go out for bid in August and September. Bid alternates to include various options will be requested.