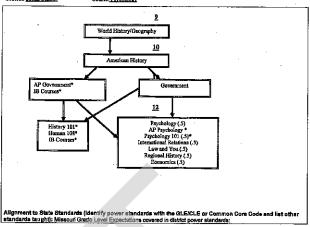

#### I. Approve Curriculum Revision Templates

Staff has been busy updating curriculum to have materials in place in relation to our curriculum revision cycle. Explanation of Curriculum documents, Curriculum Revision documents, and completed Phases IIs were reviewed.