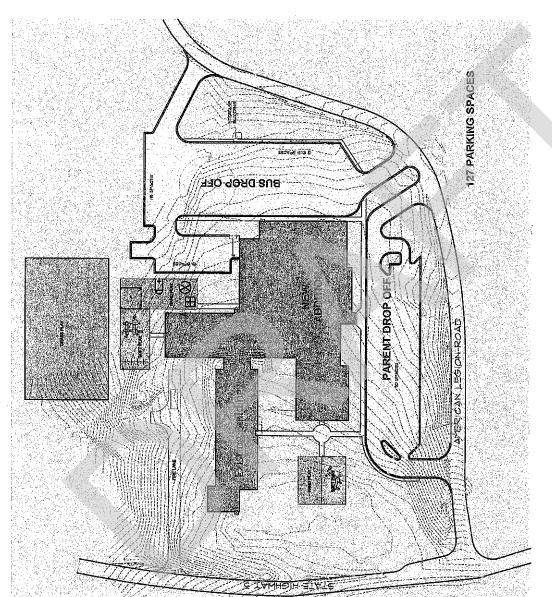

#### A. PRESENT DESIGN DEVELOPMENT FOR BOARD APPROVAL

Michael Kautz, Principal Architect from ACI-Boland, was in-District and shared design information for the new Osage Beach Elementary and renovations at Hurricane Deck Elementary. ACI has recently been in-District and met with various staff members regarding building designs. A few modifications have been made since the original plans. Michael also reviewed the updated cost estimates. These projects are scheduled to go out for bid in August and September. Bid alternates to include various options will be requested.

Recommended motion: Move to approve the design development options as presented. Martin/Masterson - all ayes.