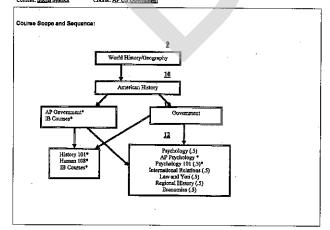

#### H. Approve District Assessment Plan

The District's Assessment Plan is to be annually revised and/or updated. Revisions to the current plan include removing non-testing grade levels from the CTBS Terra Nova, updating the list of EOC tests given, removing the District Benchmark assessments, and adding the SRI, Acuity, and the ASVAB to the list of Supplemental Assessments.