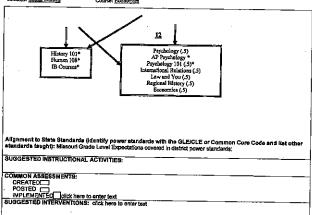

#### H. Approve District Assessment Plan

The District's Assessment Plan is to be annually revised and/or updated. Revisions to the current plan include removing non-testing grade levels from the CTBS Terra Nova, updating the list of EOC tests given, removing the District Benchmark assessments, and adding the SRI, Acuity, and the ASVAB to the list of Supplemental Assessments.