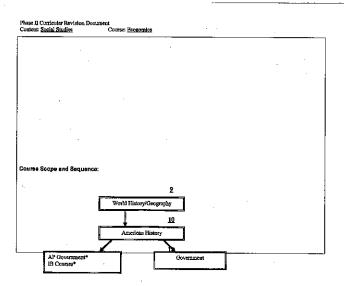

#### I. Approve Curriculum Revision Templates

Staff has been busy updating curriculum to have materials in place in relation to our curriculum revision cycle. Explanation of Curriculum documents, Curriculum Revision documents, and completed Phases IIs were reviewed.