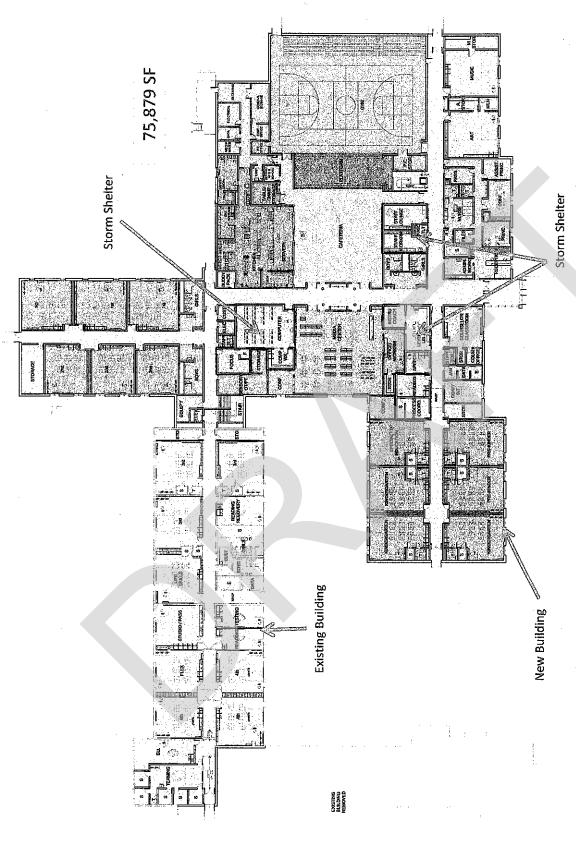

#### A. PRESENT DESIGN DEVELOPMENT FOR BOARD APPROVAL

Michael Kautz, Principal Architect from ACI-Boland, was in-District and shared design information for the new Osage Beach Elementary and renovations at Hurricane Deck Elementary. ACI has recently been in-District and met with various staff members regarding building designs. A few modifications have been made since the original plans. Michael also reviewed the updated cost estimates. These projects are scheduled to go out for bid in August and September. Bid alternates to include various options will be requested.