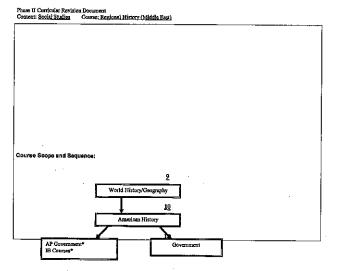

#### I. Approve Curriculum Revision Templates

Staff has been busy updating curriculum to have materials in place in relation to our curriculum revision cycle. Explanation of Curriculum documents, Curriculum Revision documents, and completed Phases IIs were reviewed.