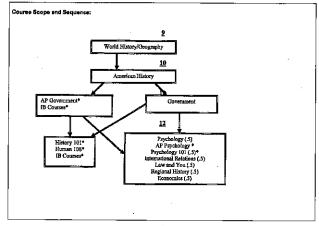

#### I. Approve Curriculum Revision Templates

Staff has been busy updating curriculum to have materials in place in relation to our curriculum revision cycle. Explanation of Curriculum documents, Curriculum Revision documents, and completed Phases IIs were reviewed.