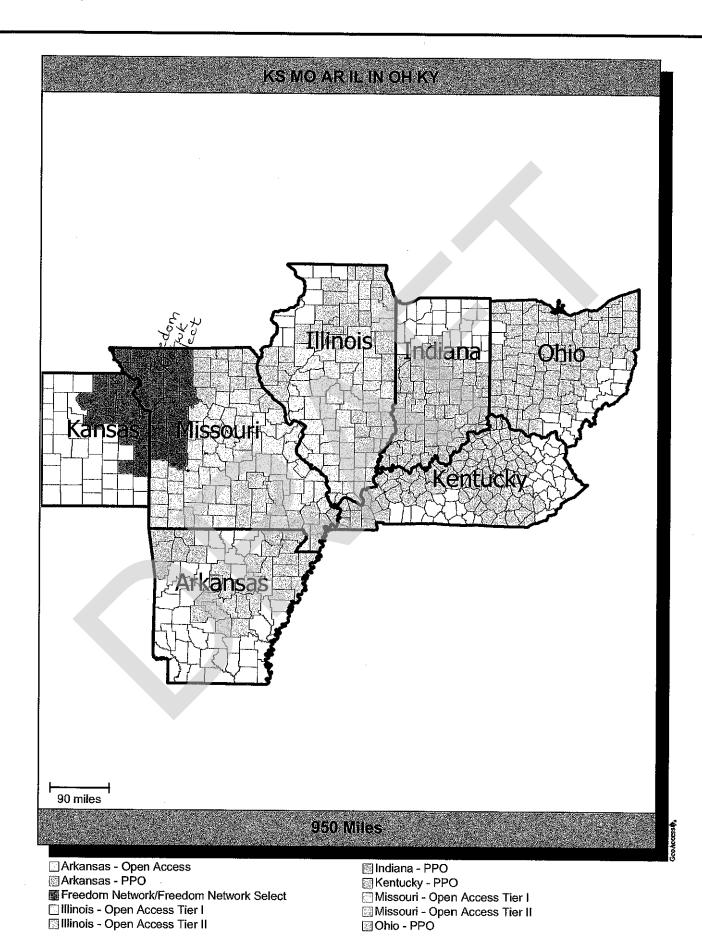

## B. ADD FREEDOM NETWORK SELECT AND PHCS NETWORK TO EXISTING HEALTH INSURANCE NETWORK

Judy Dawson, account manager from HealthLink, was in-District to explain the Freedom Network Select and PHCS Network. The addition of these network options will help our staff by providing additional service options and also save our plan funds. This would take effect July 1. New health insurance cards will be issued.