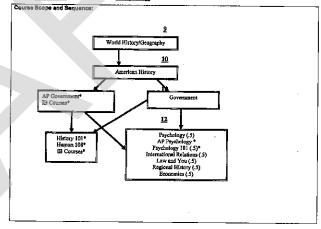

#### H. Approve District Assessment Plan

The District's Assessment Plan is to be annually revised and/or updated. Revisions to the current plan include removing non-testing grade levels from the CTBS Terra Nova, updating the list of EOC tests given, removing the District Benchmark assessments, and adding the SRI, Acuity, and the ASVAB to the list of Supplemental Assessments.