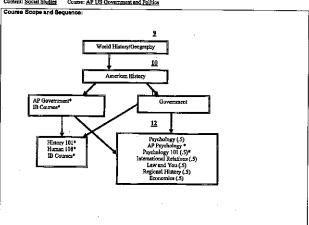

#### H. Approve District Assessment Plan

The District's Assessment Plan is to be annually revised and/or updated. Revisions to the current plan include removing non-testing grade levels from the CTBS Terra Nova, updating the list of EOC tests given, removing the District Benchmark assessments, and adding the SRI, Acuity, and the ASVAB to the list of Supplemental Assessments.